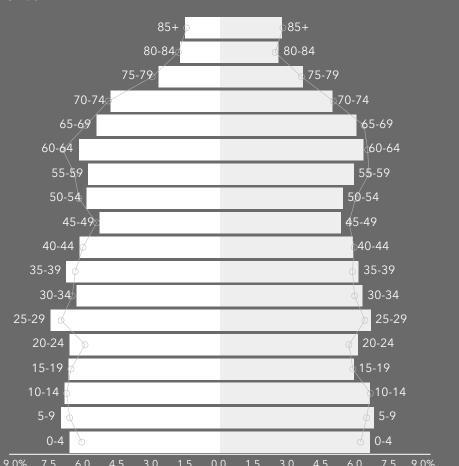

# Business Summary by SIC (%)

Percent of businesses

Dots show comparison to

19139 (Muscatine County)

The largest group: 2023 Males Age 25-29

The smallest group: 2023 Males Age 85+

Dots show comparison to

19139 (Muscatine County)