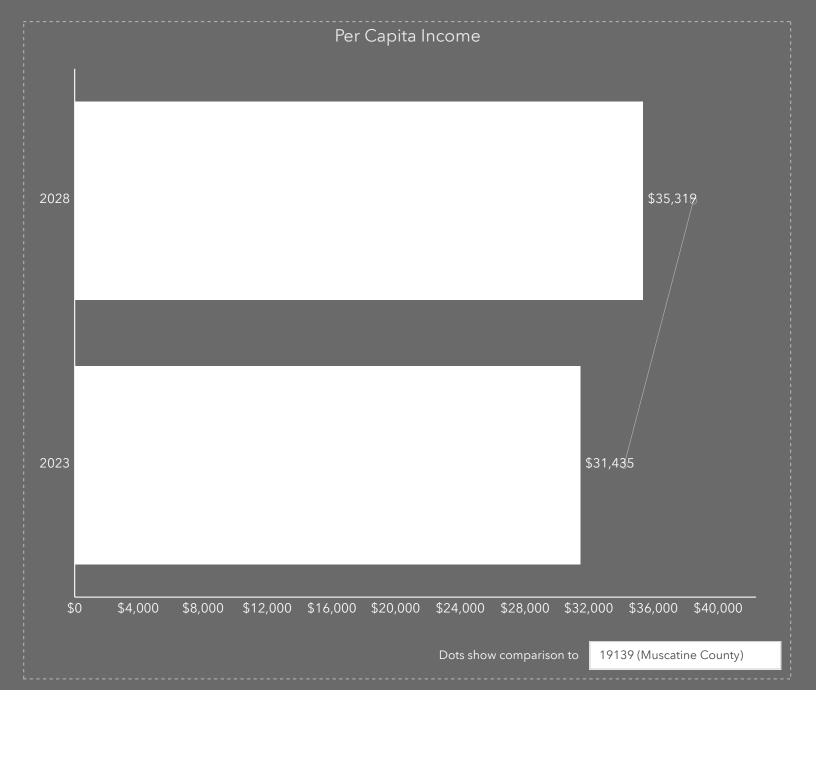

19139 (Muscatine County)

Average Household Size

for this area

2.40 which is less than the average for United States

| Area                     | Value ▼ | 0.00 | 4.00 |
|--------------------------|---------|------|------|
| United States            | 2.53    |      |      |
| 19139 (Muscatine County) | 2.50    |      |      |
| This area                | 2.40    |      |      |
| 19 (lowa)                | 2.39    |      |      |