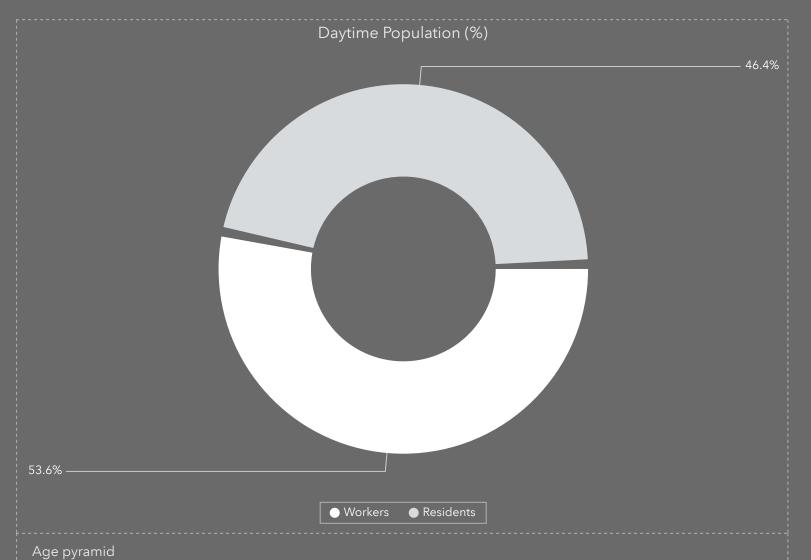

00 0.000 0.000 0.000 0.000 0.000 0.000 0.000 0.000 0.000 0.000 0.000 0.000 0.000 0.000 0.000 0.000 0.000 0.000 0.000 0.000 0.000 0.000 0.000 0.000 0.000 0.000 0.000 0.000 0.000 0.000 0.000 0.000 0.000 0.000 0.000 0.000 0.000 0.000 0.000 0.000 0.000 0.000 0.000 0.000 0.000 0.000 0.000 0.000 0.000 0.000 0.000 0.000 0.000 0.000 0.000 0.000 0.000 0.000 0.000 0.000 0.000 0.000 0.000 0.000 0.000 0.000 0.000 0.000 0.000 0.000 0.000 0.000 0.000 0.000 0.000 0.000 0.000 0.000 0.000 0.000 0.000 0.000 0.000 0.000 0.000 0.0000 0.000 0.0000 0.0000 0.0000 0.0000 0.0000 0.0000 0.0000 0.0000 0.0000 0.





### Percent of owner occupied housing units

Dots show comparison to

19139 (Muscatine County)

# Business Summary by SIC (%)



Percent of businesses

Dots show comparison to

19139 (Muscatine County)





The largest group: 2023 Males Age 25-29

The smallest group: 2023 Males Age 85+

Dots show comparison to

19139 (Muscatine County)

# 2023 Households By Income (Esri)

| Indicator ▲           | Value | Diff  |
|-----------------------|-------|-------|
| <\$15,000             | 13.1% | +3.3% |
| \$15,000 - \$24,999   | 7.2%  | +1.1% |
| \$25,000 - \$34,999   | 9.3%  | +0.8% |
| \$35,000 - \$49,999   | 13.3% | +0.5% |
| \$50,000 - \$74,999   | 16.1% | -1.2% |
| \$75,000 - \$99,999   | 15.5% | -0.5% |
| \$100,000 - \$149,999 | 17.1% | -0.4% |
| \$150,000 - \$199,999 | 5.9%  | -1.7% |
| \$200,000+            | 2.5%  | -1.8% |

19139 (Muscatine County)

Average Household Size

for this area

2.40 which is less than the average for United States

| Area                     | Value ▼ | 0.00 |