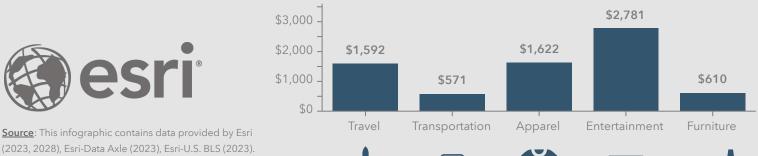

### Percent of owner occupied housing units

Dots show comparison to

19139 (Muscatine County)