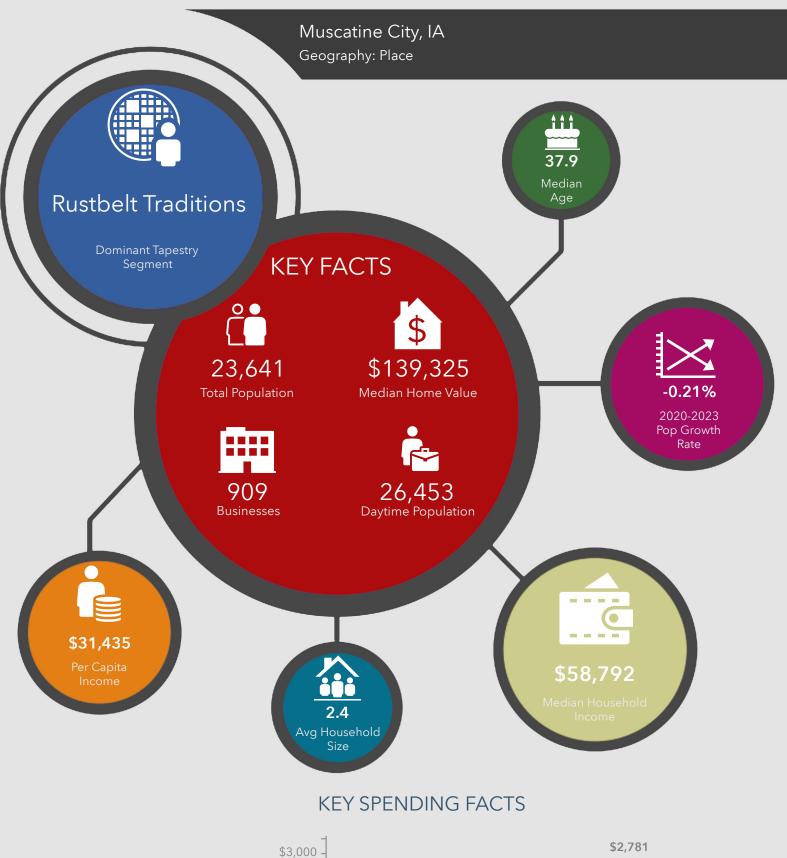

© 2023 Esri

Spending facts are average annual dollars per household

# Tapestry Segments Rustbelt Traditions lds Traditional Livinguseholds Traditional Of Households 17.0% Of Households

14.6%

of Households

Set to Impress

1,416 households

# Annual Growth Rate 0.10 0.09 0.08 0.07 0.06 0.05 0.04 0.03 0.02 0.01 0.00 0.01 0.002 0.01 0.002 0.01 0.005 0.004 0.005 0.005 0.006 0.007 0.008 0.007 0.008 0.008 0.009 0.009 0.009 0.009 0.000 0.000 0.000 0.000 0.000 0.000 0.000 0.000 0.000 0.000 0.000 0.000 0.000 0.000 0.000 0.000 0.000 0.000 0.000 0.000 0.000 0.000 0.000 0.000 0.000 0.000 0.000 0.000 0.000 0.000 0.000 0.000 0.000 0.000 0.000 0.000 0.000 0.000 0.000 0.000 0.000 0.000 0.000 0.000 0.000 0.000 0.000 0.000 0.000 0.000 0.000 0.000 0.000 0.000 0.000 0.000 0.000 0.000 0.000 0.000 0.000