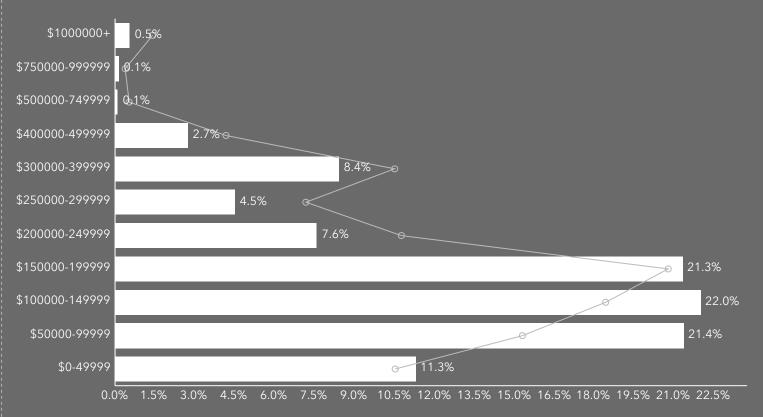

# Business Summary by SIC (%)

Percent of businesses

Dots show comparison to

19139 (Muscatine County)

The largest group: 2023 Males Age 25-29

The smallest group: 2023 Males Age 85+

Dots show comparison to

19139 (Muscatine County)