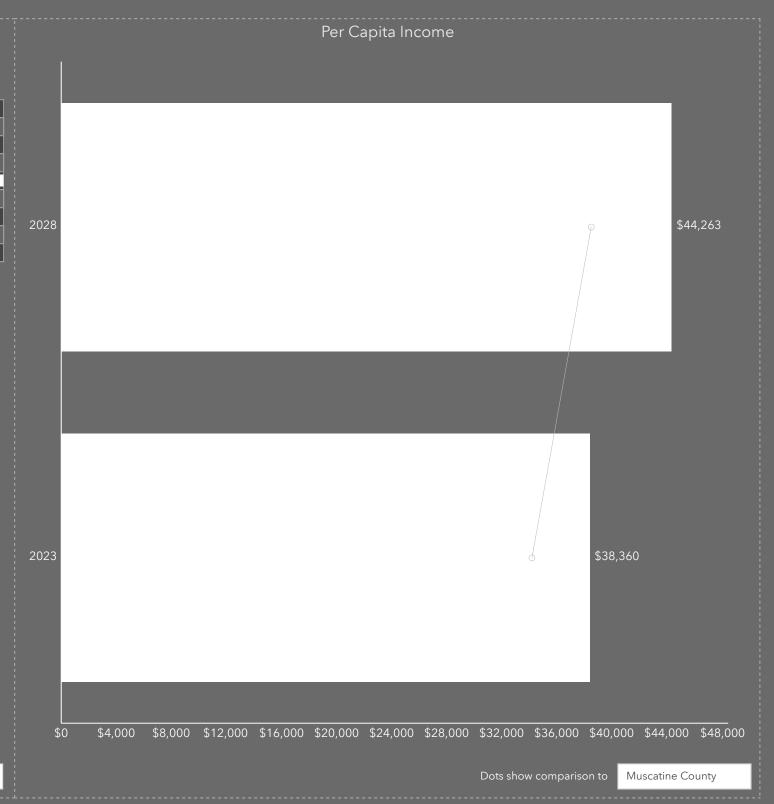

## \$64,261 \$38,360 \$171,789 Per Capita Income Median Net Worth 35000-4999 25000-34999 20 40 60 80 100 120 140 160 180 200 220 240 260 HOUSEHOLD INCOME

esri