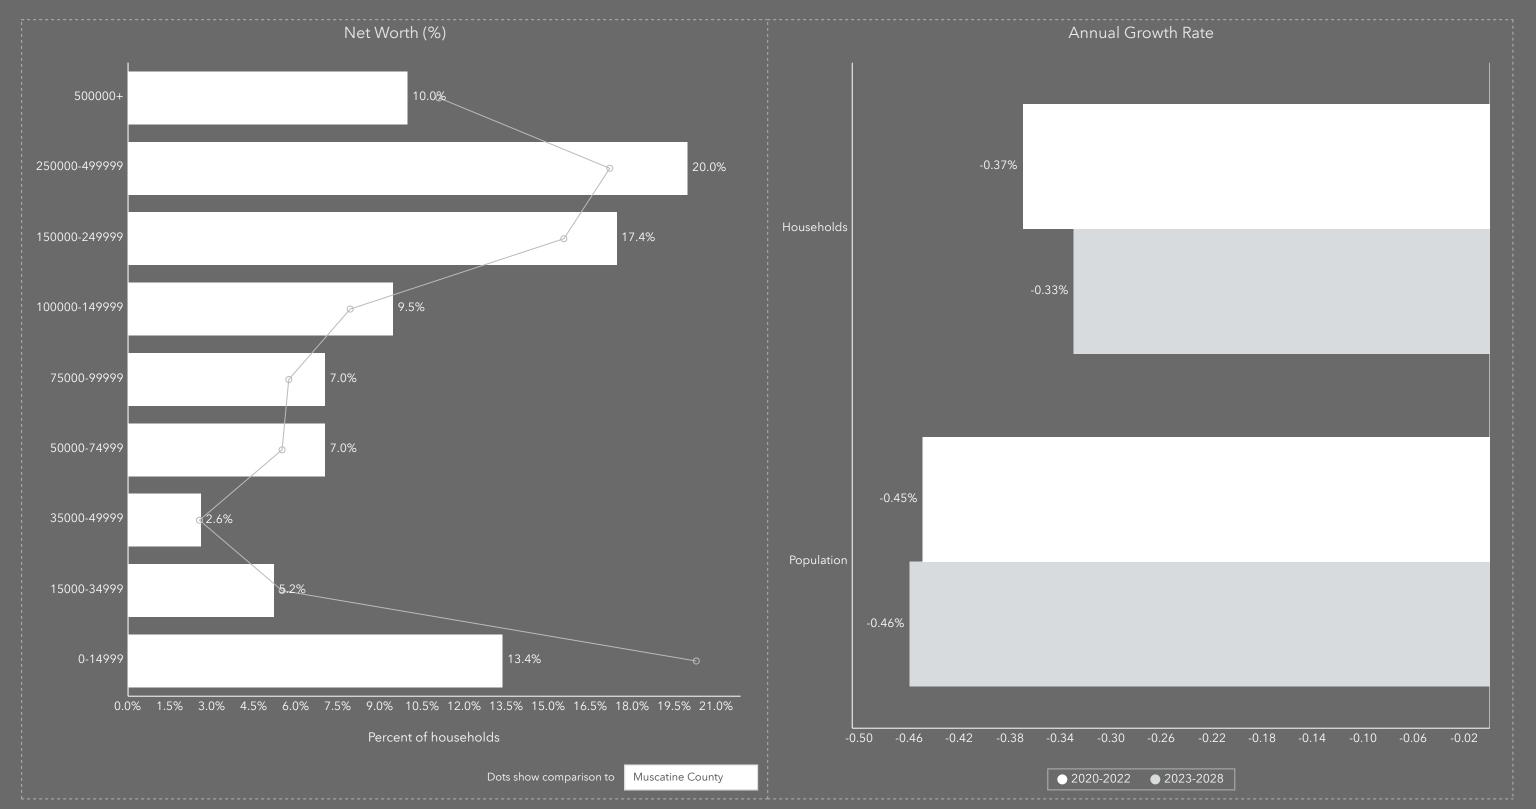

## \$64,261 \$38,360 \$171,789 Per Capita Income Median Net Worth 35000-4999 25000-34999 20 40 60 80 100 120 140 160 180 200 220 240 260 HOUSEHOLD INCOME

esri

## 2023 Households By Income (Esri)

The largest group: \$50,000 - \$74,999 (23.7%) The smallest group: \$15.000 - \$24.999 (3.8%)

| Indicator ▲           | Value | Diff  |
|-----------------------|-------|-------|
| <\$15,000             | 4.2%  | -5.6% |
| \$15,000 - \$24,999   | 3.8%  | -2.3% |
| \$25,000 - \$34,999   | 14.1% | +5.6% |
| \$35,000 - \$49,999   | 12.0% | -0.8% |
| \$50,000 - \$74,999   | 23.7% | +6.4% |
| \$75,000 - \$99,999   | 13.1% | -2.9% |
| \$100,000 - \$149,999 | 11.5% | -6.0% |
| \$150,000 - \$199,999 | 10.8% | +3.2% |
| \$200,000+            | 6.9%  | +2.6% |