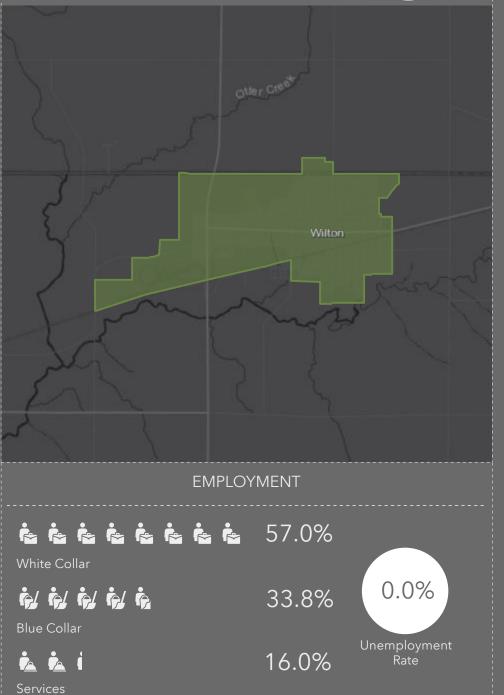

## **KEY FACTS**

2,881

**Population** 

1,152

Household

39.8

Median Age

\$55,023

Median Disposable Income

## **EDUCATION**

2.7%

No High School Diploma

28.2%

High School Graduate

35.9%

Some College/

Associate's Degree

33.2%
Bachelor's/Grad/

Prof Degree