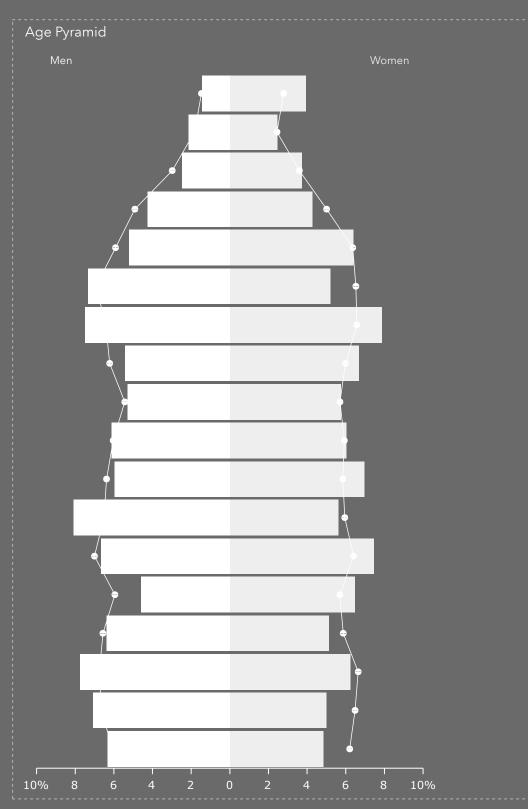

The largest group: 2023 Males Age 30-34

The smallest group: 2023 Males Age 85+ Average Household Size

for this area

2.45 which is less than the average for United States

| Area             | Value <b>▼</b> | 0.00 | 4.00 |
|------------------|----------------|------|------|
| United States    | 2.53           |      |      |
| Muscatine County | 2.50           |      |      |
| This area        | 2.45           |      |      |
| lowa             | 2.39           |      |      |