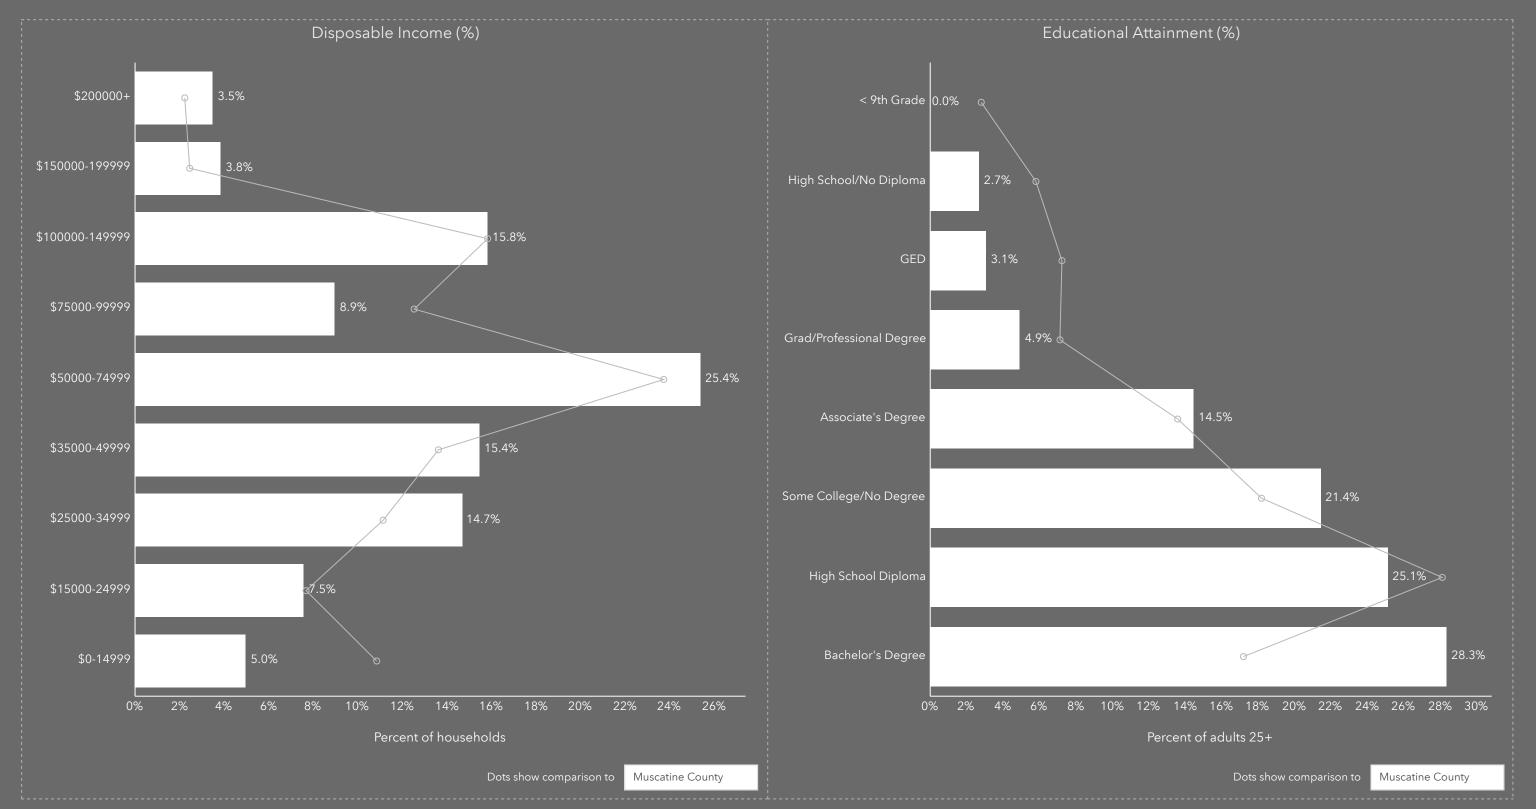

Median Disposable Income

## **EDUCATION**

2.7%

No High School Diploma

28.2%

High School Graduate

35.9%

Some College/

Associate's Degree

33.2%
Bachelor's/Grad/

Prof Degree

## 2023 Households By Income (Esri)

The largest group: \$50,000 - \$74,999 (23.7%) The smallest group: \$15.000 - \$24.999 (3.8%)

| Indicator ▲           | Value | Diff  |
|-----------------------|-------|-------|
| <\$15,000             | 4.2%  | -5.6% |
| \$15,000 - \$24,999   | 3.8%  | -2.3% |
| \$25,000 - \$34,999   | 14.1% | +5.6% |
| \$35,000 - \$49,999   | 12.0% | -0.8% |
| \$50,000 - \$74,999   | 23.7% | +6.4% |
| \$75,000 - \$99,999   | 13.1% | -2.9% |
| \$100,000 - \$149,999 | 11.5% | -6.0% |
| \$150,000 - \$199,999 | 10.8% | +3.2% |
| \$200,000+            | 6.9%  | +2.6% |